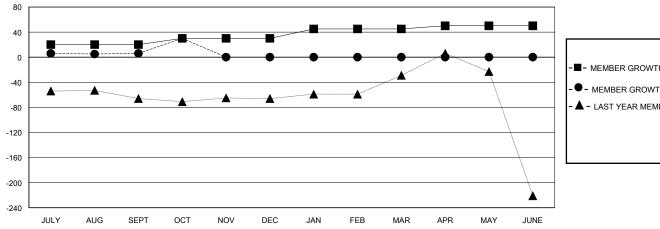

## GOALS AND ACTUAL MEMBERS CUMULATIVE

|   | -■- MEMBER GROWTH NET GOAL        |
|---|-----------------------------------|
|   | - ● - MEMBER GROWTH ACTUAL        |
| + | - ▲ - LAST YEAR MEMBERSHIP ACTUAL |
|   |                                   |
|   |                                   |
| 1 |                                   |
|   |                                   |
|   |                                   |